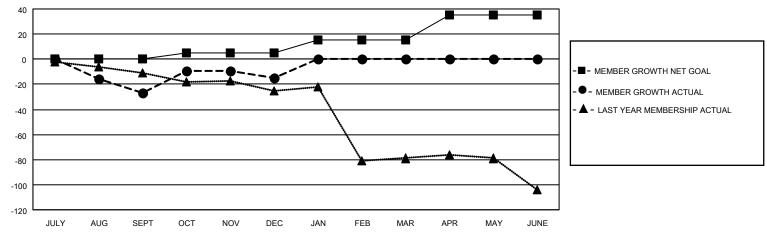

#### GOALS AND ACTUAL MEMBERS CUMULATIVE

| DROPPED CLUBS: 3 |    | 7 CLUBS OF 28 ADDED 1 OR<br>MORE NEW MEMBERS | GENDER DISTRIBUTION                |              |  |
|------------------|----|----------------------------------------------|------------------------------------|--------------|--|
|                  |    | MORE NEW MEMBERS                             | MALE 315 (53.30%)                  |              |  |
|                  |    |                                              | FEMALE                             | 276 (46.70%) |  |
| DROPPED MEMBERS  |    |                                              | NON BINARY                         | 0 (0.00%)    |  |
|                  |    |                                              | PREFER NOT TO ANSWER               | 0 (0.00%)    |  |
| DECEASED         | 0  |                                              |                                    |              |  |
| CLUB CANCELLED   | 31 | CLICK HERE FOR CUMULATIVE                    | TOTAL FAMILY UNIT MEMBERS 20       |              |  |
| OTHER            | 24 | MEMBERSHIP DATA                              |                                    |              |  |
| TOTAL            | 55 |                                              | FAMILY MEMBERS PAYING HALF DUES 10 |              |  |
|                  |    |                                              |                                    |              |  |